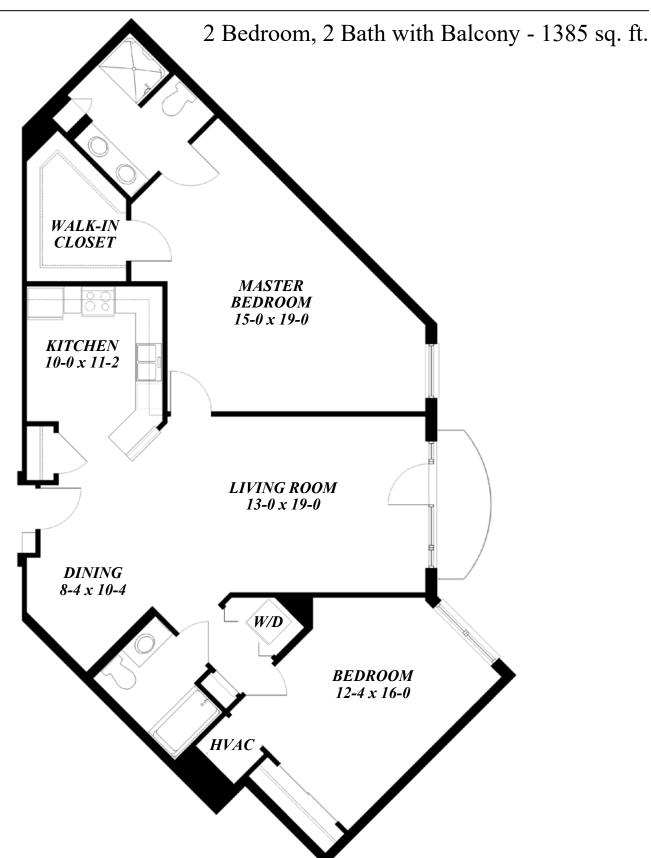

**2024 Entrance Fee:** \$455,000

**2024 Monthly Fee**: \$5,208 (Single)

\$6,818 (Double)

North Point Terrace Apartments 2313, 3313, 4313 with balcony.